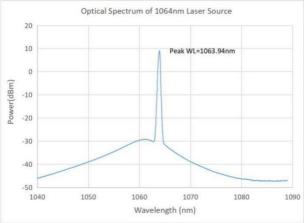

#### Applications

- Seed Laser
- Fiber Laser
- Test and Measurement

| <b>Optical Parameters</b> | Unit | Typical Value       |       | Remarks                  |
|---------------------------|------|---------------------|-------|--------------------------|
| Wavelength                | nm   | 1064                |       | 1030nm is also available |
| Wavelength Accuracy       | nm   | ±2                  |       |                          |
| Spectral Linewidth        | nm   | <0.1                |       |                          |
| Laser Operation Mode      | -    | CW                  |       |                          |
| Output Power              | mW   | 100/200/300/400/500 |       |                          |
| Instability(15min.in)     | dB   | ≤ ±0.02             |       | ≤±0.5%                   |
| Instability(8 hr)         | dB   | ≤ ±0.05             |       | ≤±1.2%                   |
| Optical Fiber             | -    | Hi 1060             | PM980 |                          |
| Fiber connector           | -    | FC/APC              |       |                          |