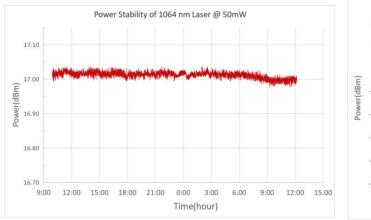

#### Applications

- Seed Laser
- Fiber Laser
- Test and Measurement

| <b>Optical Parameters</b> | Unit | Typical Value       |       | Remarks                  |
|---------------------------|------|---------------------|-------|--------------------------|
| Wavelength                | nm   | 1064                |       | 1030nm is also available |
| Wavelength Accuracy       | nm   | ±2                  |       |                          |
| Spectral Linewidth        | nm   | <0.1                |       |                          |
| Laser Operation Mode      | -    | CW                  |       |                          |
| Output Power              | mW   | 100/200/300/400/500 |       |                          |
| Instability(15min.in)     | dB   | ≤ ±0.02             |       | ≤±0.5%                   |
| Instability(8 hr)         | dB   | ≤ ±0.05             |       | ≤±1.2%                   |
| Optical Fiber             | -    | Hi 1060             | PM980 |                          |
| Fiber connector           | -    | FC/APC              |       |                          |